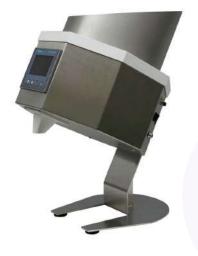

# **PRODUCT RANGE**

**UTS-S20 IPC version Dust-proof Tablet Testing System** with Single Tablet Feeder (OEB level 3) Direct connection with all tablet presses is possible

Basic

Hardness

Optional

Width

Pic.: option with feeder and collector