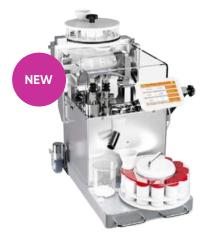

## **Counting + Filling Machine**

The professional GMP compliant counting and filling machine for tablets & capsules. Filling and dosing by pure weighing is often too imprecise to achieve consistent results. The benchtop system has a counting range up to 99'999 and a max speed of 57'000/h.

Click here to watch video