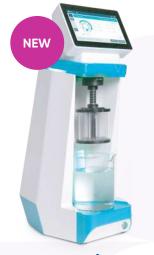

## **UTS 4.3 Automatic Tablet Testing System** with Touch Software (available in Lab & IPC Versions)

Basic

Hardness

Optional

(Optional with OZB)

Click here to watch video

**Automatic Weighing System** for Tablets & Capsules CIW (available in Lab & IPC versions)