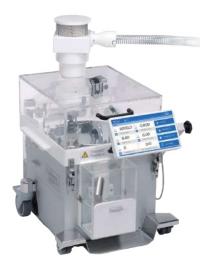

# PRODUCT RANGE

## Manual Disintegration Tester with LCD-Display and individual Timer

Available with 1, 2, 3 or 4 independent test stations

### Basic

Disintegration

Click here to watch video