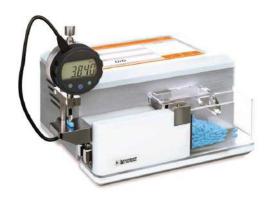

l R&D, Production & Quality Control

# **PRODUCT RANGE**



**UTS-S20 IPC version Dust-proof Tablet Testing System** with Single Tablet Feeder (OEB level 3) Direct connection with all tablet presses is possible

Basic











Hardness

Optional



Width



Pic.: option with feeder and collector

## **UTS 4.3 Automatic Tablet Testing System** with Touch Software (available in Lab & IPC Versions)

Basic



Hardness









Optional



(Optional with OZB)

Click here to watch video



**Automatic Weighing System** for Tablets & Capsules CIW (available in Lab & IPC versions)

Basic



Optional



Thickness



UTS-IP65i Containment & Wash-in-Place Tablet Testing System (OEB level 5)

Basic











Protection IP65

Click here to watch video Click here to watch video

# **PRODUCT RANGE**



HC7 **Manual Tablet Hardness Tester** 

## Basic





## Optional







## Click here to watch video



## Friability + Abrasion Testers

AE-1i with one drum axis AE-2i with two drum axes

## Basic



## Optional

Printer & Balance for automatic weight loss calculation

## Click here to watch video



## **P-Series Semi-Automatic Tablet Testers** P3, P4, P5

### Basic







Length/ Diameter

Optional







Click here to watch video





## DISIEVO

## **Automatic Disintegration Tester**

- · Bathless induction heating
- Modular up to 4 stations
- 21 CFR Part 11 compliant
- · Real-time monitoring of the remaining height of the tablets
- · Magnetic coupling

Click here to watch video

# PRODUCT RANGE



## Manual Disintegration Tester with LCD-Display and individual Timer

Available wit