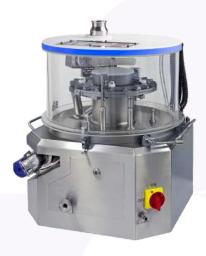

## Friability + Abrasion Testers

AE-1i with one drum axis AE-2i with two drum axes