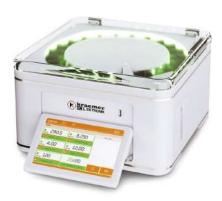

# **PRODUCT RANGE**

**UTS-S20 IPC version Dust-proof Tablet Testing System** with Single Tablet Feeder (OEB level 3) Direct connection with all tablet presses is possible

Basic

Hardness

Optional

Width

Pic.: option with feeder and collector