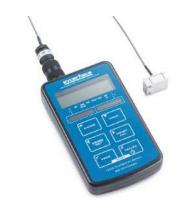

## **Dynamic Calibration and Adjustment Device**

The dynamic calibration device proves the perfect linearity throughout the whole measurement range and generates a printed calibration report.

The "Dynamic calibration package" comprises:

- Certified external load cell (sensor)
- Software package for the testing device
- Display device

Click here to go to the website