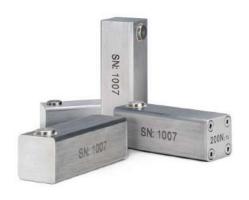

## **Mechanical Tablets**

The mechanical tablet is a small testing device that allows to conduct quick and easy function control on the hardness measuring station at any time. Each tablet is tested and certified by the manufacturer.

50N, 100N, 150N, 200N

Click here to watch video