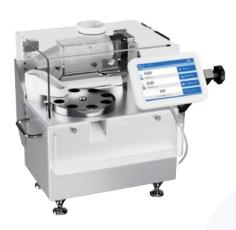

## **UTS 4.3 Automatic Tablet Testing System** with Touch Software (available in Lab & IPC Versions)

Basic

Hardness

Optional

(Optional with OZB)

Click here to watch video

**Automatic Weighing System** for Tablets & Capsules CIW (available in Lab & IPC versions)