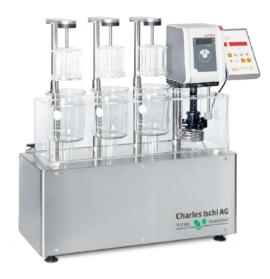

## Manual Disintegration Tester with LCD-Display and individual Timer

Available with 1, 2, 3 or 4 independent test stations

### Basic

Disintegration

Click here to watch video