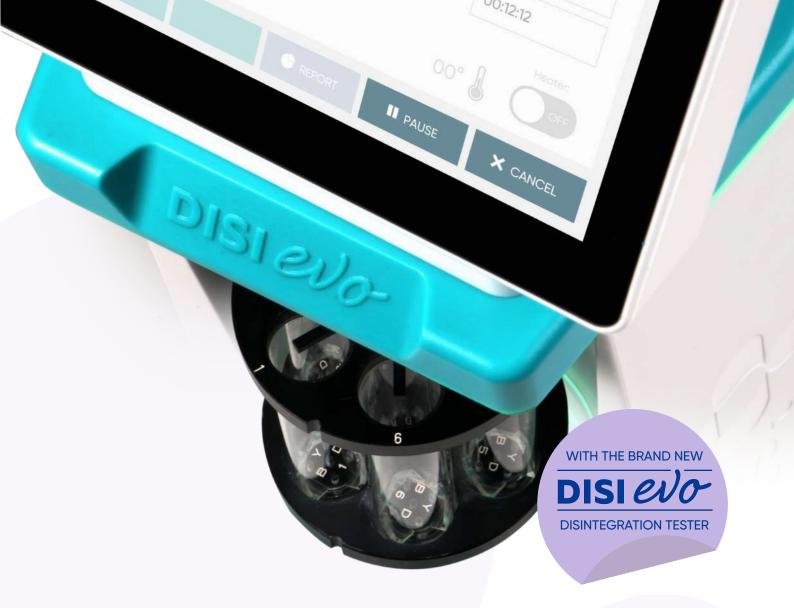

## DISIEVO

## **Automatic Disintegration Tester**

- · Bathless induction heating
- Modular up to 4 stations
- 21 CFR Part 11 compliant
- · Real-time monitoring of the remaining height of the tablets
- · Magnetic coupling

Click here to watch video