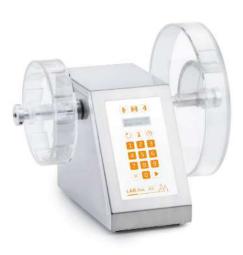

## Manual Disintegration Tester with LCD-Display and individual Timer

Available with 1, 2, 3 or 4 independent test stations

### Basic

Disintegration

Click here to watch video