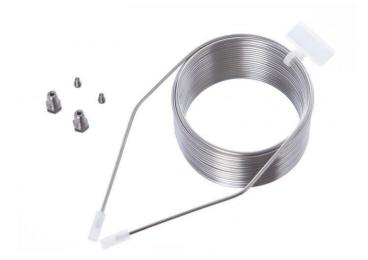

# Column Tubing 1/16" OD Steel, 0.030" ID with **HPLC Connectors and Super Flangeless Connectors**

Main Office: +46 18 565900 Toll Free: +800 18 565710 Fax: +46 18 591922 Order Tel: +46 18 565710 Order Fax: +46 18 565705 order@biotage.com Support Tel: +46 18 56 59 11 Support Fax: + 46 18 56 57 11 eu-1-pointsupport@biotage.com