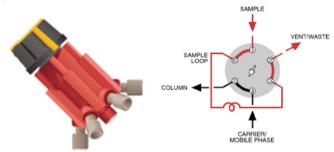

# Injection Valve, 2 Postion-6-Port .063 - Red

**Super Flangeless Fittings** 

# Loop 3 mL Steel 1/8" OD, 0.080" ID with Super Flangeless Nuts

# Sample Inject Port

Luer Adapter Female Luer to 1/4-28 Male, Delrin®