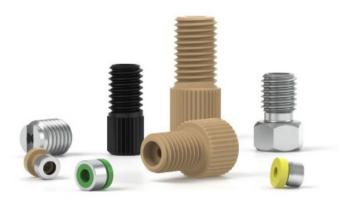

# Injection Valve, 2 Postion-6-Port .063 - Red

**Super Flangeless Fittings** 

# Loop 3 mL Steel 1/8" OD, 0.080" ID with Super Flangeless Nuts

# Column Tubing 1/16" OD Steel, 0.030" ID with **HPLC Connectors and Super Flangeless Connectors**

Main Office: +46 18 565900 Toll Free: +800 18 565710 Fax: +46 18 591922 Order Tel: +46 18 565710 Order Fax: +46 18 565705 order@biotage.com Support Tel: +46 18 56 59 11 Support Fax: + 46 18 56 57 11 eu-1-pointsupport@biotage.com