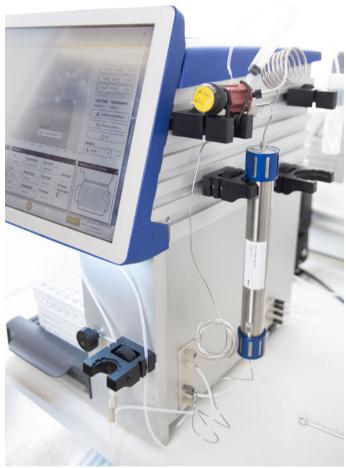

# A Simple Setup to use Semi-Preparative HPLC Columns on Biotage® Selekt

The newly released Biotage® Selekt flash chromatography instrument can be run at a maximum flowrate of 300 mL/min or a maximum pressure of 30 bar. These high flowrates and pressures enable a user to perform chromatography using not only dry-packed, single-use plastic flash columns containing small ( $\ge 20 \mu m$ ) spherical silica particles, but also semi-preparative, slurry-packed HPLC columns for multiple use with smaller ( $\le 20 \mu m$ ) spherical silica particles.

To use semi preparative columns on Selekt you can build your own kit, and a simple way can be by using the list below (most of the components available at www.IDEX-hs.com).